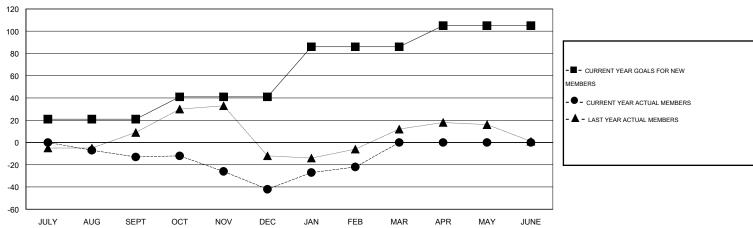

## GOALS AND ACTUAL MEMBERS CUMULATIVE

| DROPPED CLUBS: 0  DROPPED MEMBERS |                | 38 CLUBS OF 66 ADDED 1 OR MORE NEW MEMBERS | GENDER DISTRIBUTION           MALE         1,214 (71.04)           FEMALE         495 (28.96%) | ·          |
|-----------------------------------|----------------|--------------------------------------------|------------------------------------------------------------------------------------------------|------------|
| DECEASED  CLUB CANCELLED  OTHER   | 20<br>0<br>100 | CLICK HERE FOR HEALTH ASSESSMENT DATA      | FAMILY UNIT MEMBERS HEAD OF HOUSEHOLD                                                          | 253<br>121 |
| TOTAL                             | 120            |                                            | NON-HEAD OF HOUSEHOLD                                                                          | 132        |